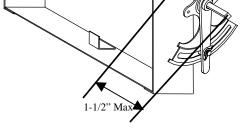

**UNDERSIZED** 

1/8" under ordered size unless specified Exact or Actual

**FINISH** 

Mill

**OPERATOR** 

Manual locking hand quadrant factory mounted