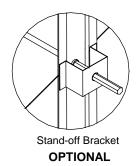

## SPECIAL PURPOSE CONSTRUCTION

SLEEVE AND DUCTWORK CONNECTION - 10 ga. to 20 ga. galvanized

steel to 30" in length. Factory can install access door, retaining angles, or flange

Fully welded assembly Extended shaft for insulated duct application 1" Stand-off bracket for insulated duct application