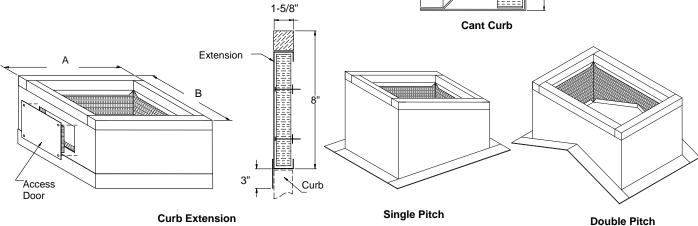

## THICKNESS (T)

1-5/8" standard, 3-1/2", 5-1/2"

### **OPTIONS:**

- Aluminum Construction or Stainless Steel
- Heavier Gauge up 14 gauge galvanized steel
- Prime Coated or Baked / Powder Coat Finish
- Burglar Bars (1/2" dia.)
- Damper Tray
- Curb extension
- Pitched
- Gasket
- Louvered Vents
- Access Door