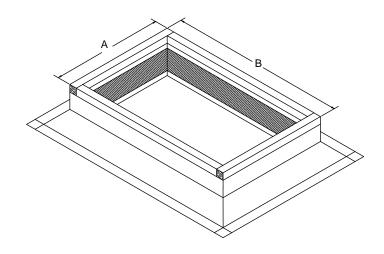

### **SHELL**

FRC-AC .063" thk. Aluminum 3003-H14

#### BASE

FRC-AC .063" thk. Aluminum 3003-H14

### **MAXIMUM SIZE**

48" x 120" – larger sizes to be shipped in multiple sections for field assembly.