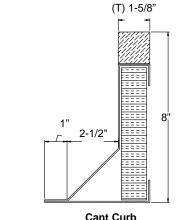

# Fabricated Roof Curbs Models FRC-AC

### STANDARD CONSTRUCTION

### **SHELL**

FRC-AC .063" thk. Aluminum 3003-H14

#### BASE

FRC-AC .063" thk. Aluminum 3003-H14

#### WOOD NAILER

As required, factory installed

### **FASTENERS**

Welded Construction

### **INSULATION**

3-lbs. per cu. ft. density, fiberglass insulation

## THICKNESS (T)

1-5/8" standard, 3-1/2", 5-1/2"

### **MAXIMUM SIZE**

48" x 120" – larger sizes to be shipped in multiple sections for field assembly.

### **FINISH**

Mill

### **OPTIONS:**

- Aluminum Construction or Stainless Steel
- Heavier Gauge up 14 gauge galvanized steel
- Prime Coated or Baked / Powder Coat Finish
- Burglar Bars (1/2" dia.)
- Damper Tray
- Curb extension
- Pitched
- Gasket
- Louvered Vents
- Access Door







| DATE    | ARCHITECT |   |   |             | CUSTOMER |  |
|---------|-----------|---|---|-------------|----------|--|
| PROJECT |           |   |   |             |          |  |
| ITEM    | QTY       | W | н | DESCRIPTION |          |  |
|         |           |   |   |             |          |  |
|         |           |   |   |             |          |  |
|         |           |   |   |             |          |  |
|         |           |   |   |             |          |  |
|         |           |   |   |             |          |  |



A division of Safe Air of Illinois
DEPENDABLE PRODUCTS SINCE 1955

## **DOWCO PRODUCTS GROUP**

Engineering and General Offices

1855 South 54<sup>th</sup> Avenue, Cicero, Illinois 60804 Phone 708-652-9100 FAX 708-652-9158