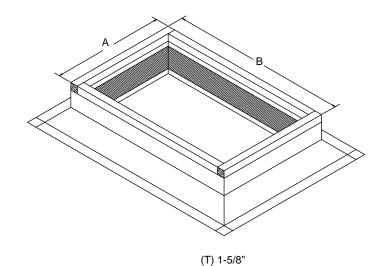

## Fabricated Roof Curbs Models FRC-GC

## THICKNESS (T)

1-5/8" standard, 3-1/2", 5-1/2"