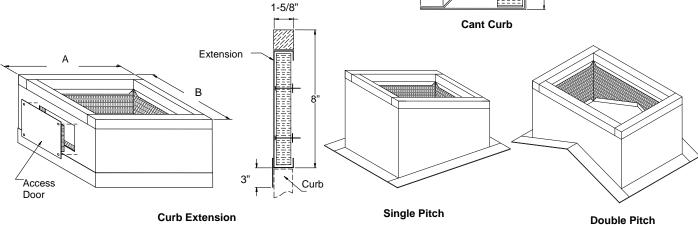

## THICKNESS (T)

1-5/8" standard, 3-1/2", 5-1/2"

#### **MAXIMUM SIZE**

48" x 120" – larger sizes to be shipped in multiple sections for field assembly.

## **OPTIONS:**

- Aluminum Construction or Stainless Steel
- Heavier Gauge up 14 gauge galvanized steel
- Prime Coated or Baked / Powder Coat Finish
- Burglar Bars (1/2" dia.)
- Damper Tray
- Curb extension
- Pitched
- Gasket
- Louvered Vents
- Access Door