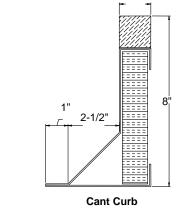

## **OPTIONS:**

- Aluminum Construction or Stainless Steel
- Heavier Gauge up 14 gauge galvanized steel
- Prime Coated or Baked / Powder Coat Finish
- Burglar Bars (1/2" dia.)
- Damper Tray
- Curb extension
- Pitched
- Gasket
- Louvered Vents
- Access Door