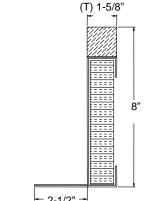

## **INSULATION**

3-lbs. per cu. ft. density, fiberglass insulation

## THICKNESS (T)

1-5/8" standard, 3-1/2", 5-1/2"