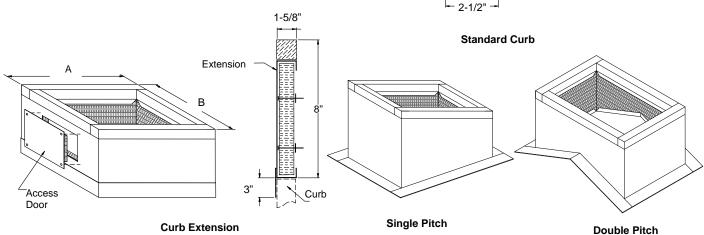

## THICKNESS (T)

1-5/8" standard, 3-1/2", 5-1/2"

## **OPTIONS:**

- Aluminum Construction or Stainless Steel
- Heavier Gauge up 14 gauge galvanized steel
- Prime Coated or Baked / Powder Coat Finish
- Burglar Bars (1/2" dia.)
- Damper Tray
- Curb extension
- Pitched
- Gasket
- Louvered Vents
- Access Door