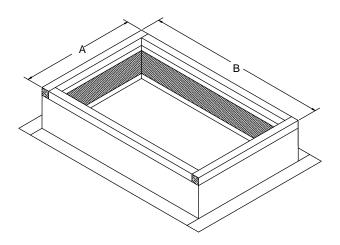

# Fabricated Roof Curbs Models FRC-GS

#### **SHELL**

FRC-GS 18 gauge galvanized steel

#### **BASE**

FRC-GS 18 gauge galvanized steel