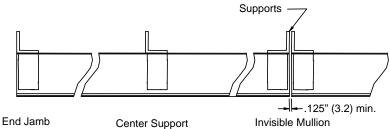

RY ASSEMBLY SIZE**

120" w x 84 h" or 84" w x 120" h (3048 x 2134) or (2134 x 3048) (allows for best handling)

(Type of finish may limit maximum single section)

### **MULLION**

Invisible

### MINIMUM SIZE

12"w x 12"h (305 x 305)

### **UNDERSIZED**

1/4" (6) under ordered size unless specified Exact or Actual

### FINISH

Mill

### **OPTIONAL CONSTRUCTION**

**BLADES AND SUPPORTS** - Available in heavier extruded gauge **FINISH** – Air-dry primer, polyurethane, epoxy, or enamel, baked epoxy or enamel, Kynar, or Powder coat.

**MULLION** – Visible for architectural preference

CORNERS – Mitered or Box

### SPECIAL PURPOSE CONSTRUCTION

Special shapes: Triangle, Round, Trapezoid, etc.

Fully welded construction

Security bars

Hinged as walk through door or for swing out for access







| DATE    | ARCHITECT |   |   | CUSTOMER    |
|---------|-----------|---|---|-------------|
| PROJECT |           |   |   |             |
| ITEM    | QTY       | w | Н | DESCRIPTION |
|         |           |   |   |             |
|         |           |   |   |             |
|         |           |   |   |             |
|         |           |   |   |             |
|         |           |   |   |             |



A division of Safe Air of Illinois
DEPENDABLE PRODUCTS SINCE 1955

## **DOWCO PRODUCTS GROUP**

ondo i nobodio ondo

Engineering and General Offices

1855 South 54<sup>th</sup> Avenue, Cicero, Illinois 60804

Phone 708-652-9100 FAX 708-652-9158