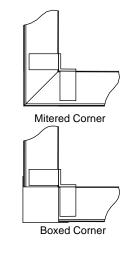

ACTORY ASSEMBLY SIZE**

120" w x 84 h" or 84" w x 120" h (3048 x 2134) or (2134 x 3048) (allows for best handling)

(Type of finish may limit maximum single section)

### **MULLION**

Invisible

### MINIMUM SIZE

12"w x 12"h (305 x 305)

### **UNDERSIZED**

1/4" (6) under ordered size unless specified Exact or Actual

### FINISH

Mill

### **OPTIONAL CONSTRUCTION**

**BLADES AND SUPPORTS** - Available in heavier extruded gauge **FINISH** – Air-dry primer, polyurethane, epoxy, or enamel, baked epoxy or enamel, Kynar, or Powder coat.

**MULLION** – Visible for architectural preference

CORNERS – Mitered or Box

### SPECIAL PURPOSE CONSTRUCTION

Special shapes: Triangle, Round, Trapezoid, etc.

Fully welded construction

Security bars

Hinged as walk through door or for swing out for access







| DATE    | ARCHITECT |   |   | CUSTOMER    |
|---------|-----------|---|---|-------------|
| PROJECT |           |   |   |             |
| ITEM    | QTY       | w | Н | DESCRIPTION |
|         |           |   |   |             |
|         |           |   |   |             |
|         |           |   |   |             |
|         |           |   |   |             |
|         |           |   |   |             |



A division of Safe Air of Illinois
DEPENDABLE PRODUCTS SINCE 1955

## **DOWCO PRODUCTS GROUP**

ondo i nobodio ondo

Engineering and General Offices

1855 South 54<sup>th</sup> Avenue, Cicero, Illinois 60804

Phone 708-652-9100 FAX 708-652-9158