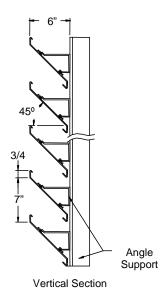

#### **BLADES**

 $6"\,(152)$  deep, .081" (2.1) extruded aluminum, approx spacing is 7" (178) o.c. @  $45^o$  SUPPORTS

Blades are snapped-in (locked) into .125" (3.2) thick extruded aluminum blade braces and mechanically secured to 2" (51) x 2" (51) x 1/4" (6) extruded aluminum angle @ maximum 60" (1524) on centers.