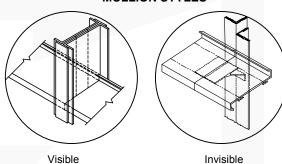

### **MULLIONS**

Visible

MULLIONS - Invisible for enhanced architectural appearance.

FINISH - Air-dry primer, polyurethane, epoxy, or enamel. Baked epoxy or enamel. Kynar ( Kynar limitations on steel.)

# **MULLION STYLES**

Invisible