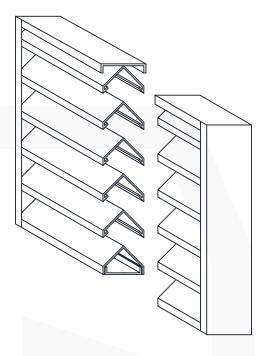

# Chevron Blade Louver in 2" thick frame design - Model LFD-02

Design Features - Sightproof design.

### **FRAME**

LFD-02" (51) thick, is 16 gauge (1.6) galvanized steel in style #2 **BLADES** 

LFD- 02", (51) are 18 gauge (1.3) galv. steel, approx. spacing is 2" (51) @ 60° **MAXIMUM SIZE** 

Unlimited, with mullions, structural bracing supplied by others

# **MAXIMUM SINGLE SECTION**

120"w x 96"H or 96"w x 120"H (3048 x 2438) or (2438 x 3048) (allows for best handling)