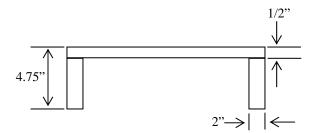

## STANDARD CONSTRUCTION

MATERIAL

24 gauge galvanized steel

**UNDERSIZED** 

1/4" under ordered size unless specified Exact or Actual

**FINISH** 

Painted flat black on interior

| <b>Module Size</b> |
|--------------------|
| 12x12              |
| 24x12              |
| 24x24              |