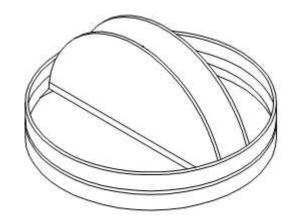

## **Round Backdraft Damper Model RBD**

**Features** — Can be mounted horizontally for airflow down or up, or mounted vertically for horizontal airflow.