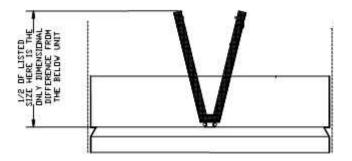

## STANDARD CONSTRUCTION

**COLLAR** 

2-1/2" (60) deep, 22 gauge (1.0) galvanized steel

**BLADES** 

22 gauge (1.0) galvanized steel

MAXIMUM SIZE

24" Diameter

MINIMUM SIZE