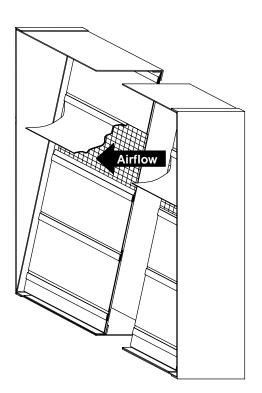

## Fabric Barometric Relief Damper - Model SHF

Design Features – Economical light duty fabric blade shutter.

## STANDARD CONSTRUCTION

FRAME

4" (76) deep, 16 gauge galvanized steel **BLADES** Neoprene Coated Fabric approx. 4" wide **MAXIMUM VELOCITY** 1200 FPM **MAXIMUM SIZE** Unlimited, with mullions, structural bracing supplied by others **MAXIMUM FACTORY ASSEMBLY SIZE** 30"W  $\times$  24"H **MINIMUM SIZE** 5"W  $\times$  5"H **UNDERSIZED** 1/4" under ordered size unless specified Exact or Actual **SCREEN** ½" Mesh 19 gauge galvanized bird screen **FINISH** Mill